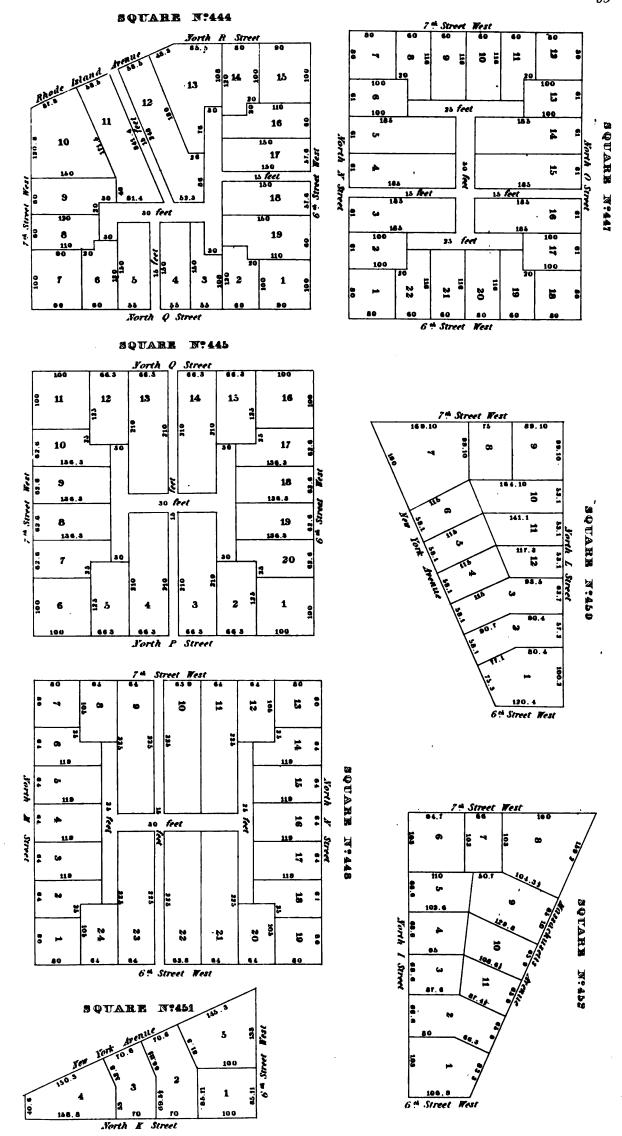

### SQUARE Nº315 SQUARE Nº374 North H Street 11 12 16 17 # 101.88 10 19 so feet 103 20 28 호 G North H Street 10th St. West SQUARE Nº376 12 19 16 9 100 11 20 10 so feet 51.5 22 100 8 1 North Street

|   |   |   |     |   |   | , |
|---|---|---|-----|---|---|---|
| • |   |   |     |   |   |   |
|   |   |   |     |   |   |   |
|   |   |   |     |   |   |   |
|   |   |   |     |   |   |   |
|   |   |   |     |   |   |   |
|   |   |   |     |   |   |   |
|   |   |   |     |   |   |   |
|   |   |   |     |   |   |   |
|   |   |   |     |   |   |   |
|   |   |   |     |   |   |   |
|   |   |   |     |   | , |   |
|   |   |   |     |   |   |   |
|   |   |   |     |   |   |   |
|   |   |   |     |   |   |   |
|   |   |   |     |   |   |   |
|   |   |   |     |   |   |   |
|   |   |   |     |   |   |   |
|   |   |   |     |   |   |   |
|   | • |   |     | , |   |   |
|   |   |   |     |   |   |   |
|   |   |   | • . |   |   |   |
|   |   |   |     |   |   |   |
|   |   |   |     |   |   |   |
|   |   |   |     |   |   |   |
|   |   |   |     |   |   |   |
|   |   |   |     |   |   |   |
|   |   |   |     |   | • |   |
|   |   |   |     | • |   |   |
|   |   |   |     |   |   |   |
|   |   |   |     |   |   |   |
|   |   |   |     |   |   |   |
|   |   |   |     |   | • |   |
|   |   |   |     |   |   |   |
|   |   |   |     |   |   |   |
|   |   |   |     |   |   |   |
|   | • |   |     |   |   |   |
|   |   | • |     |   |   |   |
|   |   |   |     |   |   |   |
|   |   |   | ,   |   |   |   |
|   |   |   |     |   |   |   |
|   |   |   |     |   |   |   |
|   |   |   |     |   |   |   |
|   |   | • |     |   |   |   |
|   |   |   |     |   |   |   |
|   |   |   |     |   |   |   |
|   |   |   |     |   |   |   |
|   |   |   |     |   |   |   |
|   |   |   |     |   | • |   |
|   |   |   |     |   | ` |   |